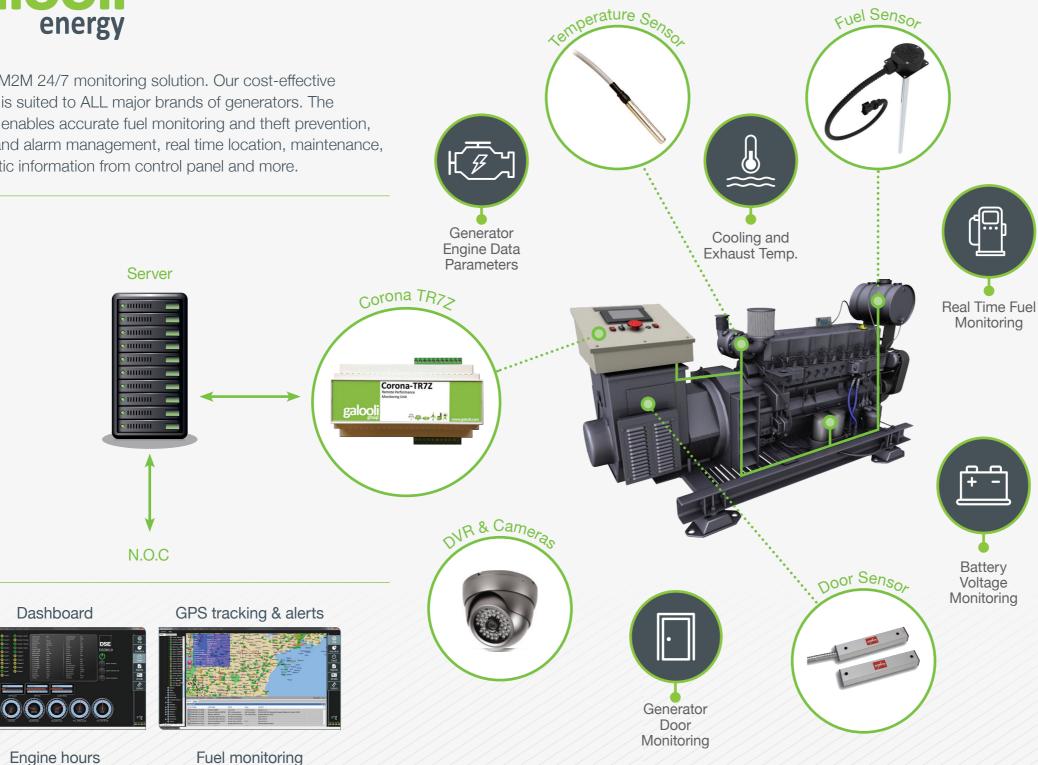

Robust M2M 24/7 monitoring solution. Our cost-effective solution is suited to ALL major brands of generators. The solution enables accurate fuel monitoring and theft prevention, events and alarm management, real time location, maintenance, diagnostic information from control panel and more.

#### Fuel Monitoring & Management

One of the primary concerns when using diesel generators revolves around fuel theft and fuel fraud. Detecting theft and fraud requires reliable and accurate monitoring. Utilizing highly accurate fuel sensors and the Corona's fuel theft algorithm, users can identify fuel theft as it happens. Galooli's solution has a proven experience in detecting fuel theft and fuel frauds as well as reducing fuel trips to the minimum required. Galooli's solution enables the user to get accurate fuel consumption rate and detailed fuel usage data.

#### Generator Maintenance and Alerts

Galooli believes in prevention instead of reaction. Galooli's solution enables to prevent faults and malfunctions by monitoring the generator's running hours, fuel consumption, battery level, engine parameters through engine control panel (RPM, coolant temp., oil pressure, etc.) and maintenance alerts (services, check-ups, warranty, etc.). Galooli's solution enables the user to set any threshold on any parameter in order to get preventive notifications.

#### Generator site Security & Safety

Galooli offers state-of-the-art security solution for generator sites. Solution includes 24/7 high quality DVR-based CCTV surveillance system, sophisticated access control system, remote stop/activation, remote siren activation, intrusion alerts, motion detectors and panic button. DVR and Cameras can be used for live video streaming or still camera snapshots triggered by motion detection or configurable events.