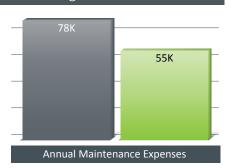

| Annual fuel amount saving                                                 | 84,266  | Liters |
|---------------------------------------------------------------------------|---------|--------|
| Annual fuel costs saving                                                  | 101,119 | USD    |
| Annual maintenance costs saving                                           | 3,000   | USD    |
| Annual savings on generator enhanced life span                            | 2,190   | USD    |
| Annual number of trips saving                                             | 78      | Trips  |
| Annual trips cost saving                                                  | 23,400  | USD    |
| Total OPEX & CAPEX Savings<br>Using ZON Control                           | 129,709 | USD    |
| Total savings per 5 years for all sites                                   | 648,544 | USD    |
| Total OPEX & CAPEX Savings<br>(Fuel Factor Excluded)<br>Using ZON Control | 28,590  | USD    |
| Total savings per 5                                                       |         |        |

### Your Expenses Before & After using ZON Control

ROI in less than 3 Months!

Monthly Fuel Behaviour and Fueling Trips per Generator

129,709\$ SAVED!

Savings 28%