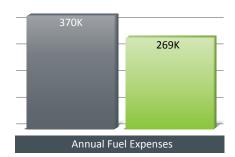

| Annual fuel amount saving                                                 | 84,266  | Liters |
|---------------------------------------------------------------------------|---------|--------|
| Annual fuel costs saving                                                  | 101,119 | USD    |
| Annual maintenance costs saving                                           | 3,000   | USD    |
| Annual savings on generator enhanced life span                            | 2,190   | USD    |
| Annual number of trips saving                                             | 78      | Trips  |
| Annual trips cost saving                                                  | 23,400  | USD    |
| Total OPEX & CAPEX Savings<br>Using ZON Control                           | 129,709 | USD    |
| Total savings per 5 years for all sites                                   | 648,544 | USD    |
| Total OPEX & CAPEX Savings<br>(Fuel Factor Excluded)<br>Using ZON Control | 28,590  | USD    |
| Total savings per 5                                                       |         |        |

### Your Expenses Before & After using ZON Control

ROI in less than 3 Months!

Monthly Fuel Behaviour and Fueling Trips per Generator

129,709\$ SAVED!

Savings 28%